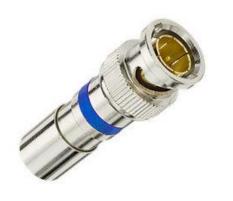

## **BNC RG-6 Compression Connector, Card of 15**

## **Features**

Nickel-plated, brass-construction for superior corrosion resistance Moisture-inhibiting design Approved for indoor and outdoor use