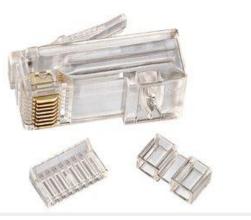

## Features

Supports CAT 6 Unique three-piece design provides easy installation and optimal performance Crimps with a standard RJ-45 crimp die 50 micron gold contacts, 8-position, 8-contact Suitable for solid or stranded conductors Suitable for 22-23 AWG conductors CAT 6 Modular Plugs