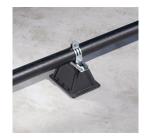

## **CADDY PYRAMID ST Fixed Strut Support – PSF10D**

- Provides superior support for pipe, conduit, duct, cable tray and equipment
- Foam bottom offers low abrasion interface for better roof membrane protection
- Compatible with roof surfaces including single ply, bituminous, metal and spray foam
- Provides superior load distribution, even with varying rooftop surfaces
- Ready to use out of the box, saving installation time and labor
- Multiple sizes and load ratings offer the ability to tailor the solution to the application
- Easy to transport to the roof
- Hot-dip galvanized and UV stabilized for long lasting performance
- Supports green building requirements; thermoplastic bases are made from recycled material and can contribute to earning LEED credits

|                             | 205402                                 |
|-----------------------------|----------------------------------------|
| Part Number                 | PSF10D                                 |
| Material                    | Polyethylene<br>Polypropylene<br>Steel |
| Finish                      | Hot-Dip Galvanized                     |
| Temperature                 | -50 to 150 °F                          |
| Static Load Safety Factor   | 3:1                                    |
| Length 1 (L1)               | 10"                                    |
| Length 2 (L2)               | 12 1/2"                                |
| Height (H)                  | 6.4"                                   |
| Width (W)                   | 8"                                     |
| Surface Area                | 92 in <sup>2</sup>                     |
| Unit Weight                 | 3 lb                                   |
| Static Load (F)             | 1,000 lb                               |
| Standard Packaging Quantity | 5 pc                                   |
| UPC                         | 78285684301                            |
| EAN-13                      | 8711893139709                          |