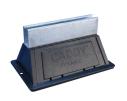

## **CADDY PYRAMID ST Fixed Strut Support – PSF10D**

- Provides superior support for pipe, conduit, duct, cable tray and equipment
- Foam bottom offers low abrasion interface for better roof membrane protection
- Compatible with roof surfaces including single ply, bituminous, metal and spray foam
- Provides superior load distribution, even with varying rooftop surfaces
- Ready to use out of the box, saving installation time and labor
- Multiple sizes and load ratings offer the ability to tailor the solution to the application
- Easy to transport to the roof
- Hot-dip galvanized and UV stabilized for long lasting performance
- Supports green building requirements; thermoplastic bases are made from recycled material and can contribute to earning LEED credits

|                             | 205402                                 |
|-----------------------------|----------------------------------------|
| Part Number                 | PSF10D                                 |
| Material                    | Polyethylene<br>Polypropylene<br>Steel |
| Finish                      | Hot-Dip Galvanized                     |
| Temperature                 | -50 to 150 °F                          |
| Static Load Safety Factor   | 3:1                                    |
| Length 1 (L1)               | 10"                                    |
| Length 2 (L2)               | 12 1/2"                                |
| Height (H)                  | 6.4"                                   |
| Width (W)                   | 8"                                     |
| Surface Area                | 92 in <sup>2</sup>                     |
| Unit Weight                 | 3 lb                                   |
| Static Load (F)             | 1,000 lb                               |
| Standard Packaging Quantity | 5 pc                                   |
| UPC                         | 78285684301                            |
| EAN-13                      | 8711893139709                          |