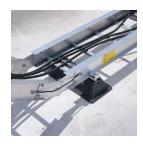

## **CADDY PYRAMID ST Fixed Strut Support – PSF10D**

- Provides superior support for pipe, conduit, duct, cable tray and equipment
- Foam bottom offers low abrasion interface for better roof membrane protection
- Compatible with roof surfaces including single ply, bituminous, metal and spray foam
- Provides superior load distribution, even with varying rooftop surfaces
- Ready to use out of the box, saving installation time and labor
- Multiple sizes and load ratings offer the ability to tailor the solution to the application
- Easy to transport to the roof
- Hot-dip galvanized and UV stabilized for long lasting performance
- Supports green building requirements; thermoplastic bases are made from recycled material and can contribute to earning LEED credits

|                             | 205402                                 |
|-----------------------------|----------------------------------------|
| Part Number                 | PSF10D                                 |
| Material                    | Polyethylene<br>Polypropylene<br>Steel |
| Finish                      | Hot-Dip Galvanized                     |
| Temperature                 | -50 to 150 °F                          |
| Static Load Safety Factor   | 3:1                                    |
| Length 1 (L1)               | 10"                                    |
| Length 2 (L2)               | 12 1/2"                                |
| Height (H)                  | 6.4"                                   |
| Width (W)                   | 8"                                     |
| Surface Area                | 92 in <sup>2</sup>                     |
| Unit Weight                 | 3 lb                                   |
| Static Load (F)             | 1,000 lb                               |
| Standard Packaging Quantity | 5 pc                                   |
| UPC                         | 78285684301                            |
| EAN-13                      | 8711893139709                          |