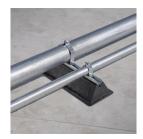

## **CADDY PYRAMID ST Fixed Strut Support – PSF10D**

- Provides superior support for pipe, conduit, duct, cable tray and equipment
- Foam bottom offers low abrasion interface for better roof membrane protection
- Compatible with roof surfaces including single ply, bituminous, metal and spray foam
- Provides superior load distribution, even with varying rooftop surfaces
- Ready to use out of the box, saving installation time and labor
- Multiple sizes and load ratings offer the ability to tailor the solution to the application
- Easy to transport to the roof
- Hot-dip galvanized and UV stabilized for long lasting performance
- Supports green building requirements; thermoplastic bases are made from recycled material and can contribute to earning LEED credits