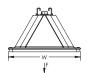

|                             | 205402                                 |
|-----------------------------|----------------------------------------|
| Part Number                 | PSF10D                                 |
| Material                    | Polyethylene<br>Polypropylene<br>Steel |
| Finish                      | Hot-Dip Galvanized                     |
| Temperature                 | -50 to 150 °F                          |
| Static Load Safety Factor   | 3:1                                    |
| Length 1 (L1)               | 10"                                    |
| Length 2 (L2)               | 12 1/2"                                |
| Height (H)                  | 6.4"                                   |
| Width (W)                   | 8"                                     |
| Surface Area                | 92 in <sup>2</sup>                     |
| Unit Weight                 | 3 lb                                   |
| Static Load (F)             | 1,000 lb                               |
| Standard Packaging Quantity | 5 pc                                   |
| UPC                         | 78285684301                            |
| EAN-13                      | 8711893139709                          |

Static load at 73.1 kPa (10.6 psi) roof loading. Contact project or roofing engineer for maximum allowable load on individual project roof system.