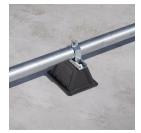

## **CADDY PYRAMID ST Fixed Strut Support – PSF10D**

- Provides superior support for pipe, conduit, duct, cable tray and equipment
- Foam bottom offers low abrasion interface for better roof membrane protection
- Compatible with roof surfaces including single ply, bituminous, metal and spray foam
- Provides superior load distribution, even with varying rooftop surfaces
- Ready to use out of the box, saving installation time and labor
- Multiple sizes and load ratings offer the ability to tailor the solution to the application
- Easy to transport to the roof
- Hot-dip galvanized and UV stabilized for long lasting performance
- Supports green building requirements; thermoplastic bases are made from recycled material and can contribute to earning LEED credits

|                             | 205402                                 |
|-----------------------------|----------------------------------------|
| Part Number                 | PSF10D                                 |
| Material                    | Polyethylene<br>Polypropylene<br>Steel |
| Finish                      | Hot-Dip Galvanized                     |
| Temperature                 | -50 to 150 °F                          |
| Static Load Safety Factor   | 3:1                                    |
| Length 1 (L1)               | 10"                                    |
| Length 2 (L2)               | 12 1/2"                                |
| Height (H)                  | 6.4"                                   |
| Width (W)                   | 8"                                     |
| Surface Area                | 92 in <sup>2</sup>                     |
| Unit Weight                 | 3 lb                                   |
| Static Load (F)             | 1,000 lb                               |
| Standard Packaging Quantity | 5 pc                                   |
| UPC                         | 78285684301                            |
| EAN-13                      | 8711893139709                          |