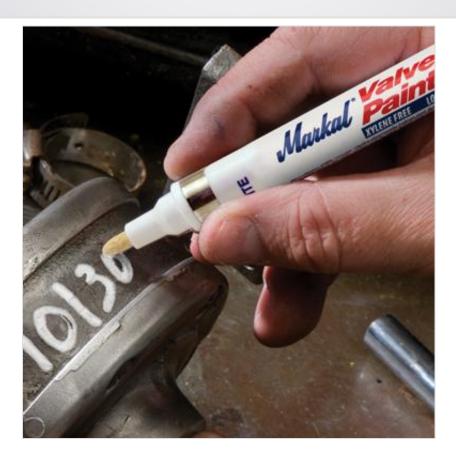

# VALVE ACTION® PAINT MARKER

Valve Action is a fast-drying liquid paint marker that provides long-lasting, wear- and weather-resistant marks that are safe for almost any surface. As the most versatile liquid paint marker in the world, the xylene-free paint reduces user health risks and is available in 18 bold and fluorescent colors for accurate mark identification.