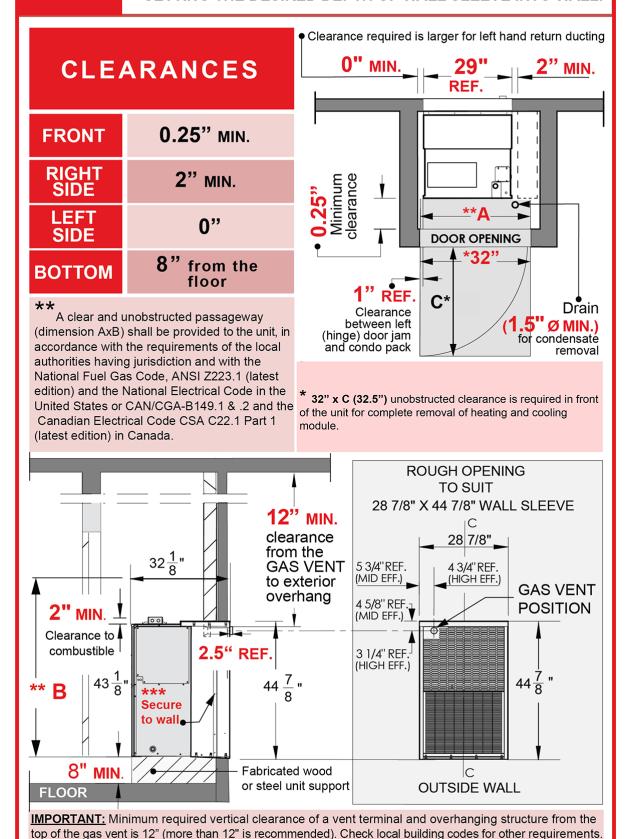

## NOTE

\*\*\*ENGINEER / ARCHITECT TO CONSULT WITH NAPOLEON ENGINEERING TO DETERMINE BRACKET LOCATION FOR SETTING THE DESIRED DEPTH OF WALL SLEEVE INTO WALL.

W415-2859 / 11.30.22