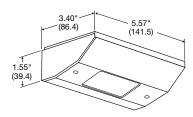

### **Dimensions**

# **Vertical Mount**

# **Horizontal Mount**

Dimensions in Inches (mm)

NEC® is a registered trademark of the National Fire Protection Association (NFPA).