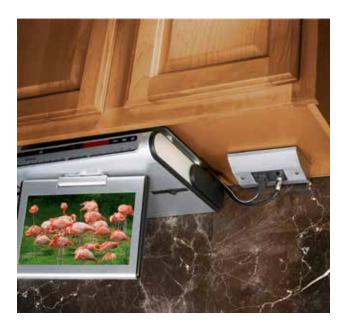

### **Under Cabinet/Counter Power Distribution**

#### **Features**

These boxes comply with the NEC® for kitchen receptacles, with placement not more than 20 inches above the counter surface. They can also be placed under counter islands, not lower than 15 inches from the surface.

- Available with nylon or metal cover
- Custom configurable, accepts any decorator style device
- Mounting hardware included
- UL Listed and CSA Certified under cabinet boxes

RU100W