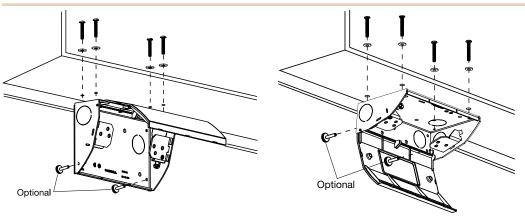

# **Vertical Mount**

# **Horizontal Mount**

Dimensions in Inches (mm)

NEC® is a registered trademark of the National Fire Protection Association (NFPA).