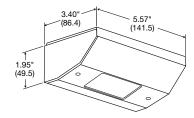

under counter islands, not lower than 15 inches from the surface.

- Available with nylon or metal cover
- Custom configurable, accepts any decorator style device
- Mounting hardware included
- UL Listed and CSA Certified under cabinet boxes





RU100W

### **Under Cabinet/Counter Power Distribution**

| Description  | Material                                      | Catalog Number               |
|--------------|-----------------------------------------------|------------------------------|
| Slim Box     | Stainless Steel<br>White Metal<br>White Nylon | RU100SS<br>RU100W<br>RU170W* |
| GFCI Fit Box | Stainless Steel<br>White Metal<br>White Nylon | RU200SS<br>RU200W<br>RU270W* |

Note: \*Steel box with nylon cover.



**RU200SS** 

### **Dimensions**

# Slim Box



### **GFCI Fit Box**



# **Vertical Mount**

# **Horizontal Mount**



Dimensions in Inches (mm)

NEC® is a registered trademark of the National Fire Protection Association (NFPA).