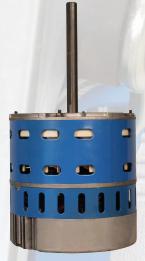

**Bluetooth Control** 

Free app (AZURE ECM) is available on both Apple and Google stores.

- Intuitive Drop down menus and data inputs are simple and make sense.
- **Plug and Play** Azure connects directly to OEM harnesses; additional module or adapter is not required.
- **Adjustable Torque** The app allows optimization of airflow even if ductwork is not optimal.
- **Ultimate Truck Stock** Save time and money. Two Azure ECMs replace A LOT of motors!
- Replaces 16 Pin OEM Variable Speed ECM, PWM, 2.0, 2.3, 2.5, EON®; and Evergreen® VS, Rescue® EZ16®
- Replaces Many\* 4 Pin OEM Variable Speed ECM 3.0; and Evergreen® VS
- Replaces Constant Torque X13®, Endura® Pro, SelecTech®; and Evergreen® EM, Rescue® EZ13®

| MARS<br>No. | НР      | Volts   | RPM           | Rotation | Diameter |
|-------------|---------|---------|---------------|----------|----------|
| 10856       | 1/4-1/2 | 115/230 | 1075 Variable | REV      | 5.5"     |
| 10857       | 1/2-1   | 115/230 | 1075 Variable | REV      | 5.5"     |