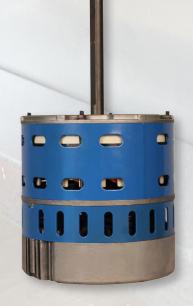

**Bluetooth Control** 

Free app (AZURE ECM) is available on both Apple and Google stores.

- Intuitive Drop down menus and data inputs are simple and make sense.
- **Plug and Play** Azure connects directly to OEM harnesses; additional module or adapter is not required.
- **Adjustable Torque** The app allows optimization of airflow even if ductwork is not optimal.
- **Ultimate Truck Stock** Save time and money. Two Azure ECMs replace A LOT of motors!
- Replaces 16 Pin OEM Variable Speed ECM, PWM, 2.0, 2.3, 2.5, EON®; and Evergreen® VS, Rescue® EZ16®
- Replaces Many\* 4 Pin OEM Variable Speed ECM 3.0; and Evergreen® VS
- Replaces Constant Torque X13®, Endura® Pro, SelecTech®; and Evergreen® EM, Rescue® EZ13®

| MARS<br>No. | НР      | Volts   | RPM           | Rotation | Diameter |
|-------------|---------|---------|---------------|----------|----------|
| 10856       | 1/4-1/2 | 115/230 | 1075 Variable | REV      | 5.5"     |
| 10857       | 1/2-1   | 115/230 | 1075 Variable | REV      | 5.5"     |