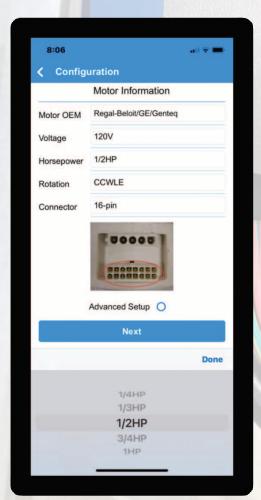

## Got an OEM ECM with one of these connectors?

**4 Pin Variable Speed** 

**16 Pin Variable Speed** 

**Constant Torque** 

Replace it with Azure.

Azure connects directly to OEM harnesses.

888-OK-WOLFF wolffbros.com

**Bluetooth Control** 

Free app (AZURE ECM) is available on both Apple and Google stores.

- Intuitive Drop down menus and data inputs are simple and make sense.
- **Plug and Play** Azure connects directly to OEM harnesses; additional module or adapter is not required.
- **Adjustable Torque** The app allows optimization of airflow even if ductwork is not optimal.
- **Ultimate Truck Stock** Save time and money. Two Azure ECMs replace A LOT of motors!
- Replaces 16 Pin OEM Variable Speed ECM, PWM, 2.0, 2.3, 2.5, EON®; and Evergreen® VS, Rescue® EZ16®
- Replaces Many\* 4 Pin OEM Variable Speed ECM 3.0; and Evergreen® VS
- Replaces Constant Torque X13®, Endura® Pro, SelecTech®; and Evergreen® EM, Rescue® EZ13®