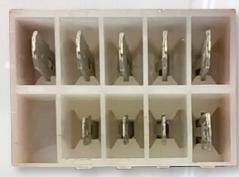

## Got an OEM ECM with one of these connectors?

**4 Pin Variable Speed** 

**16 Pin Variable Speed** 

**Constant Torque** 

Replace it with Azure.

Azure connects directly to OEM harnesses.

888-OK-WOLFF wolffbros.com