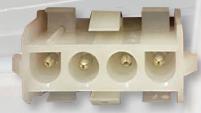

## Got an OEM ECM with one of these connectors?

**4 Pin Variable Speed** 

**16 Pin Variable Speed** 

**Constant Torque** 

Replace it with Azure.

Azure connects directly to OEM harnesses.

888-OK-WOLFF wolffbros.com